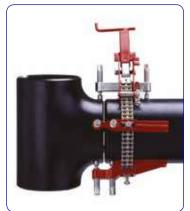

#### 'E-Z' Fit Pipe Chain Clamp Versatility

Some examples of fit-ups with the 'E-Z' Fit Pipe Chain Clamp. Each clamp is supplied with all accessories to carry out any fit-up and includes a steel storage box.