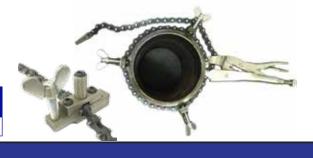

#### 'E-Z' Fit Pipe Chain Clamp Versatility

Some examples of fit-ups with the 'E-Z' Fit Pipe Chain Clamp. Each clamp is supplied with all accessories to carry out any fit-up and includes a steel storage box.

One clamp can fit up a variety of sizes of pipes, elbows, tees, flanges end caps and most other pipe fittings (using the level and support device supplied).

The heavy duty high rise Jackbars and main block provide the strength to reform the pipe either side of the weld gap to eliminate "Hi-Lo", whilst enabling the welder to weld the entire circumference of the pipe with the clamp in situ.