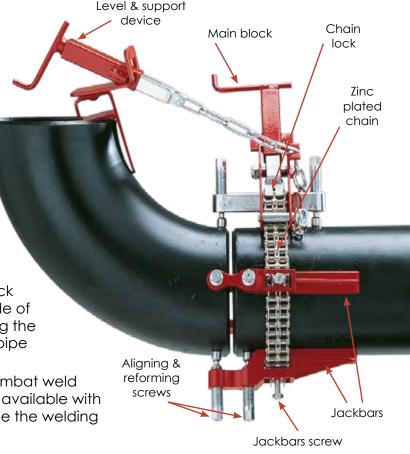

## 'E-Z' FIT SINGLE CHAIN CLAMPS

Heavy duty alignment and reforming clamps for pipe and vessels

#### Range: 1-72"

Our 'E-Z' Fit Pipe Chain Clamps have been designed to offer the welder/pipe fitter the best of both worlds.

A robust pipe clamp with the strength to align and reform, that is also lightweight and easy to operate.

One clamp can fit up a variety of sizes of pipes, elbows, tees, flanges end caps and most other pipe fittings (using the level and support device supplied).

The heavy duty high rise Jackbars and main block provide the strength to reform the pipe either side of the weld gap to eliminate "Hi-Lo", whilst enabling the welder to weld the entire circumference of the pipe with the clamp in situ.

### Features and Advantages:

- Precision Alignment The double jackbars, spaced around the outside diameter of the pipe, provide concise alignment and reforming of the internal or external diameters of both pipes within 0.5mm
- Extremely Tough Reforms pipes on both sides of the weld joint to Schedule 40 pipe and aligns any wall schedule of pipe, elbows, tees and other fittings
- Adaptable The Chain Clamp can be used to align, and reform elbows, tees and other fittings that a cage clamp can not manage. One Chain Clamp covers the range of eight (8) cage clamps
- High Rise Independent Jackbars Double jackscrew 'high rise' jackbars have extra clearance enabling easy access with welding torch/rod. Each Jackscrew has independently pivoting feet to cope with uneven surfaces
- Safe Elbows, tees and other fittings can be held safely and securely in place during alignment with the level and support device

#### 'E-Z' Fit Pipe Chain Clamps Include:

- Length of chain required for the pipe range
- Double jackscrew jackbars listed for the pipe range
- Main block
- Fine adjustment
- Level and support device
- Jackscrew wrench
- Parts and operating manual
- Metal storage box
- Come fully assembelled ready to use