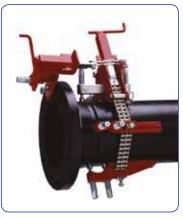

#### 'E-Z' Fit Pipe Chain Clamp Versatility

Some examples of fit-ups with the 'E-Z' Fit Pipe Chain Clamp. Each clamp is supplied with all accessories to carry out any fit-up and includes a steel storage box.