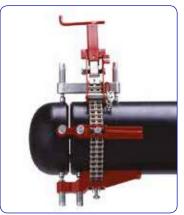

## 'E-Z' FIT SINGLE CHAIN CLAMPS

Heavy duty alignment and reforming clamps for pipe and vessels

#### Range: 1-72"

Our 'E-Z' Fit Pipe Chain Clamps have been designed to offer the welder/pipe fitter the best of both worlds.

A robust pipe clamp with the strength to align and reform, that is also lightweight and easy to operate.

One clamp can fit up a variety of sizes of pipes, elbows, tees, flanges end caps and most other pipe fittings (using the level and support device supplied).

The heavy duty high rise Jackbars and main block provide the strength to reform the pipe either side of the weld gap to eliminate "Hi-Lo", whilst enabling the welder to weld the entire circumference of the pipe with the clamp in situ.

### Features and Advantages:

- Precision Alignment The double jackbars, spaced around the outside diameter of the pipe, provide concise alignment and reforming of the internal or external diameters of both pipes within 0.5mm
- Extremely Tough Reforms pipes on both sides of the weld joint to Schedule 40 pipe and aligns any wall schedule of pipe, elbows, tees and other fittings
- Adaptable The Chain Clamp can be used to align, and reform elbows, tees and other fittings that a cage clamp can not manage. One Chain Clamp covers the range of eight (8) cage clamps
- High Rise Independent Jackbars Double jackscrew 'high rise' jackbars have extra clearance enabling easy access with welding torch/rod. Each Jackscrew has independently pivoting feet to cope with uneven surfaces
- Safe Elbows, tees and other fittings can be held safely and securely in place during alignment with the level and support device