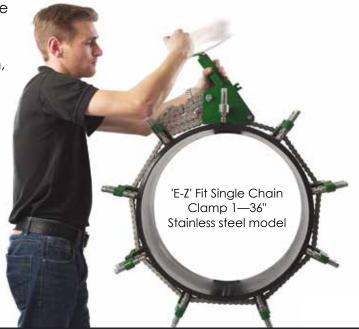

## 'E-Z' FIT SINGLE CHAIN CLAMPS

Heavy duty alignment and reforming clamps for pipe and vessels

#### Range: 1-72"

Our 'E-Z' Fit Pipe Chain Clamps have been designed to offer the welder/pipe fitter the best of both worlds.

A robust pipe clamp with the strength to align and reform, that is also lightweight and easy to operate.

Our chain and screws are zinc passivated, to combat weld spatter and corrosion. All 'E-Z' Chain Clamps are available with stainless steel contact points and chain to enable the welding of exotic materials with no risk of contamination.