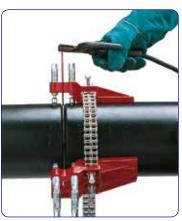

One clamp can fit up a variety of sizes of pipes, elbows, tees, flanges end caps and most other pipe fittings (using the level and support device supplied).

The heavy duty high rise Jackbars and main block provide the strength to reform the pipe either side of the weld gap to eliminate "Hi-Lo", whilst enabling the welder to weld the entire circumference of the pipe with the clamp in situ.

### Features and Advantages:

- Precision Alignment The double jackbars, spaced around the outside diameter of the pipe, provide concise alignment and reforming of the internal or external diameters of both pipes within 0.5mm
- Extremely Tough Reforms pipes on both sides of the weld joint to Schedule 40 pipe and aligns any wall schedule of pipe, elbows, tees and other fittings
- Adaptable The Chain Clamp can be used to align, and reform elbows, tees and other fittings that a cage clamp can not manage. One Chain Clamp covers the range of eight (8) cage clamps
- High Rise Independent Jackbars Double jackscrew 'high rise' jackbars have extra clearance enabling easy access with welding torch/rod. Each Jackscrew has independently pivoting feet to cope with uneven surfaces
- Safe Elbows, tees and other fittings can be held safely and securely in place during alignment with the level and support device

#### 'E-Z' Fit Pipe Chain Clamps Include:

- Length of chain required for the pipe range
- Double jackscrew jackbars listed for the pipe range
- Main block
- Fine adjustment
- Level and support device
- Jackscrew wrench
- Parts and operating manual
- Metal storage box
- Come fully assembelled ready to use