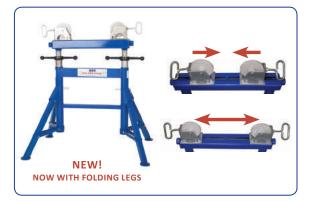

#### **TAG Duo Pipe Stands**

The Duo Pipe Stands are height adjustable and use the quick 'change' self centering style heads, which can be locked to hold the pipe in position.

Pipe Size Capacity: 2" - 48"

Pipe Load Capacity: 2.4 Ton / 2,400kg / 5,300lbs Height Adjustable: 27" - 48" (69 - 122cm)

Roller wheel heads are available for rotation and ball bearing heads for transferal movement of both carbon and stainless steel pipe.