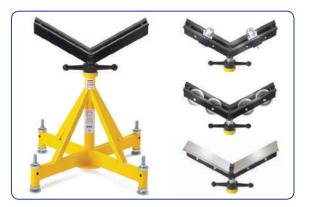

## **TAG Folding Pipe Tri-Stands**

Designed with folding legs for easy storage and transportation and constructed from box section, giving identical strength and performance as our fixed stands.

Pipe Size Capacity: 1" - 12" (Optional up to 24") Pipe Load Capacity: 1.5 Ton / 1,585kg / 3,500lbs Height Adjustable: 27" - 48" (69 - 122cm)

Our pipe stands are available with a choice of slip-on, or interchangeable head styles for rotation or transferal movement of pipe and plate. Our range of pipe stands are the cost effective solution to any pipe handling problem.