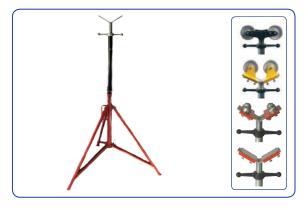

## **TAG High Pipe Stand**

The TAG Pipe 6ft (180cm) folding jack allows a pipe fabricator to hold pipe in a safe position up to 6ft tall.

Pipe Size Capacity: 1" - 12"

Pipe Load Capacity: 0.45 Ton / 450kg / 1,000lbs Height Adjustable: 39" - 72" (99 - 183cm)

The folding design with handle allows easy transport into tight spaces and the bottom T handle locks the jack open while minimizing stand wobble.