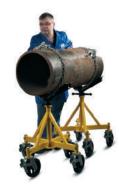

# **TAG Quattro Pipe Stands**

The Quattro Pipe Stands are the solution to Heavy Duty pipe handling.

Pipe Size Capacity: 1" - 36"

Pipe Load Capacity: 2.2 Ton / 2,265kg / 5,000lbs Height Adjustable: 24" - 44" (61 - 112cm)

The Quattro can be supplied with lockable castor wheels so pipe can be moved around a workshop or site, without using a crane or forklift. Head styles are available for rotational or transferal movement.