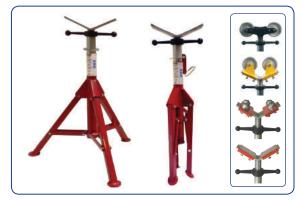

## **TAG Folding Pipe Tri-Stands**

Designed with folding legs for easy storage and transportation and constructed from box section, giving identical strength and performance as our fixed stands.

Pipe Size Capacity: 1" - 12" (Optional up to 24") Pipe Load Capacity: 1.5 Ton / 1,585kg / 3,500lbs Height Adjustable: 27" - 48" (69 - 122cm)

Our pipe stands are available with a choice of slip-on, or interchangeable head styles for rotation or transferal movement of pipe and plate. Our range of pipe stands are the cost effective solution to any pipe handling problem.