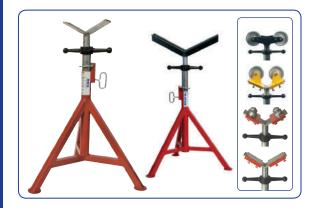

#### **TAG Fixed Pipe Tri-Stands**

Our Fixed Pipe Stands are the best on the market, constructed from box section for strength and safety.

Pipe Size Capacity: 1" - 12" (Optional up to 24") Pipe Load Capacity: 1.5 Ton / 1,585kg / 3,500lbs Height Adjustable: 27" - 48" (69 - 122cm)

Our pipe stands are available with a choice of slip-on, or interchangeable head styles for rotation or transferal movement of pipe and plate. Our range of pipe stands are the cost effective solution to any pipe handling problem.