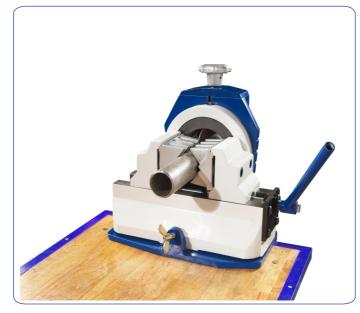

- Materials: Any kind of steel and Exotic Alloy
- **Power:** Electric.(110v or 220v)

TAG bench orbital pipe saws are the low-cost and practical solution to cut and bevel almost all types of metal pipe. Cutting is executed by manually rotating the machine around the pipe. The pipe is cut with one single rotation. It is powered by a powerful and sturdy electric motor equipped with speed regulator. The pipe saws produce a square, burr-free cut that does not require any further dressing.

The pipe is secure clamped by the rotation of a square drive, with the removeable handle provided.