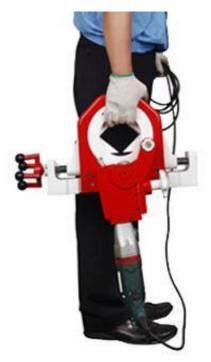

- Materials: Any kind of steel and Exotic Alloy
- **Power:** Electric.(110v or 220v)

TAG bench orbital pipe saws are the low-cost and practical solution to cut and bevel almost all types of metal pipe. Cutting is executed by manually rotating the machine around the pipe. The pipe is cut with one single rotation. It is powered by a powerful and sturdy electric motor equipped with speed regulator. The pipe saws produce a square, burr-free cut that does not require any further dressing.

The pipe is secure clamped by the rotation of a square drive, with the removeable handle provided.