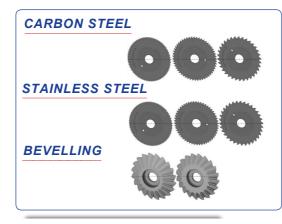

#### **BLADES**

The OPS Series are supplied with a quick release base, ideal for on-site applications, where the Saw may need to be in several locaations throughtout a project.

The Prismic locking Jaw system ensures 100% square clamping of the pipe, to ensure a 100% square cut.

The Prism jaws are available for working with exotic materials, such as stainless steel, where potential contamination issues from dissimilar materials is unacceptable ...