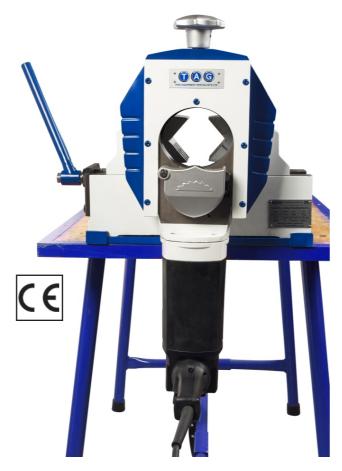

### **Features & Advantages**

A cam system engages the blade into the cutting position uopn initial rotation.

The blade is then effortlesslyrotated around the pipe, either manually by the operator, or Automically at the puch of a button with the optional rotation motor (available for the OPS R8 & R12) making the cutting of larger diameter pipes a more productive, less labour intesive process.

The Prismic locking Jaw system ensures 100% square clamping of the pipe, to ensure a 100% square cut.

The Prism jaws are available for working with exotic materials, such as stainless steel, where potential contamination issues from dissimilar materials is unacceptable ...