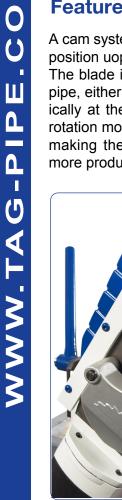

### **Features & Advantages**

A cam system engages the blade into the cutting position uopn initial rotation.

The blade is then effortlesslyrotated around the pipe, either manually by the operator, or Automically at the puch of a button with the optional rotation motor (available for the OPS R8 & R12) making the cutting of larger diameter pipes a more productive, less labour intesive process.