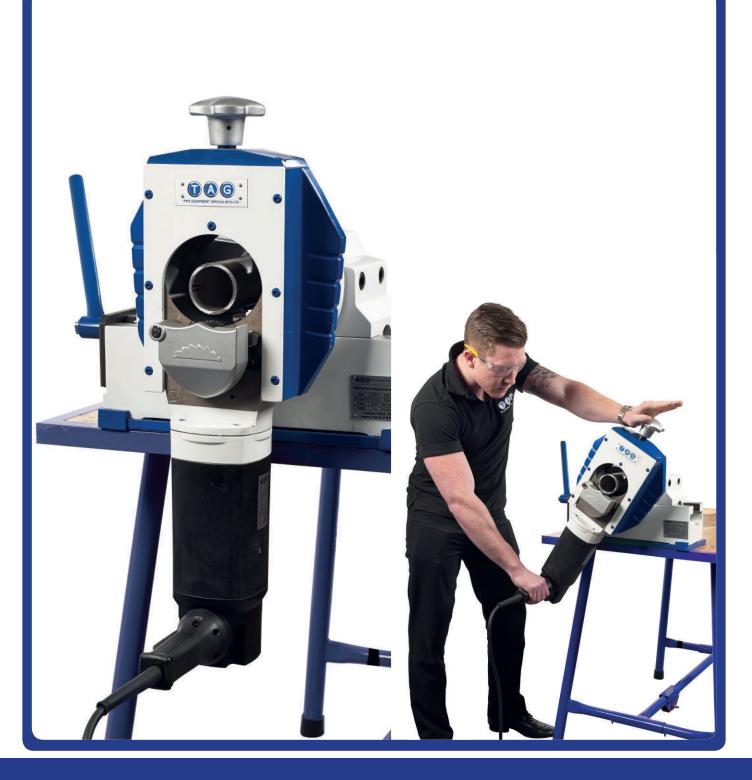

### **Bench or Stand Mountable Orbital Pipe Saw**

- Materials: Any kind of steel and Exotic Alloy
- **Power:** Electric.(110v or 220v)

TAG bench orbital pipe saws are the low-cost and practical solution to cut and bevel almost all types of metal pipe. Cutting is executed by manually rotating the machine around the pipe. The pipe is cut with one single rotation. It is powered by a powerful and sturdy electric motor equipped with speed regulator. The pipe saws produce a square, burr-free cut that does not require any further dressing.

### **Features & Advantages**

A cam system engages the blade into the cutting position uopn initial rotation.

The blade is then effortlesslyrotated around the pipe, either manually by the operator, or Automically at the puch of a button with the optional rotation motor (available for the OPS R8 & R12) making the cutting of larger diameter pipes a more productive, less labour intesive process.

The pipe is secure clamped by the rotation of a square drive, with the removeable handle provided.